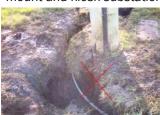

#### Earth cables

Earth cables are an important part of all electrical installations and have two main purposes:

- > To safeguard against the possibility of danger to life
- To maintain the good working order of the electrical network.

They can have potentially dangerous electrical current flowing through them. Usually they have a green and yellow covering but could be a bare cable buried directly in the ground.

Even if the map provided does not show underground cables, earth cables may be present. These earth cables are usually associated with electrical equipment located

on the pole such as transformers, switching equipment, permanent earthing points or Padmount / kiosk subs.

It's recommended that if any excavation is to take place within **10m** of a power pole with a cable running down it into the ground, contact is made with Essential Energy on **13 23 91** to have the earthing system located. While an effort is made to install the earthing under the powerline and guy if installed, sometimes circumstances may require a variation to this, so done assume where they are installed. The distance and configuration that the earthing cable is installed varies due to the soil conditions and system type (e.g. Single wire earth return (SWER)).