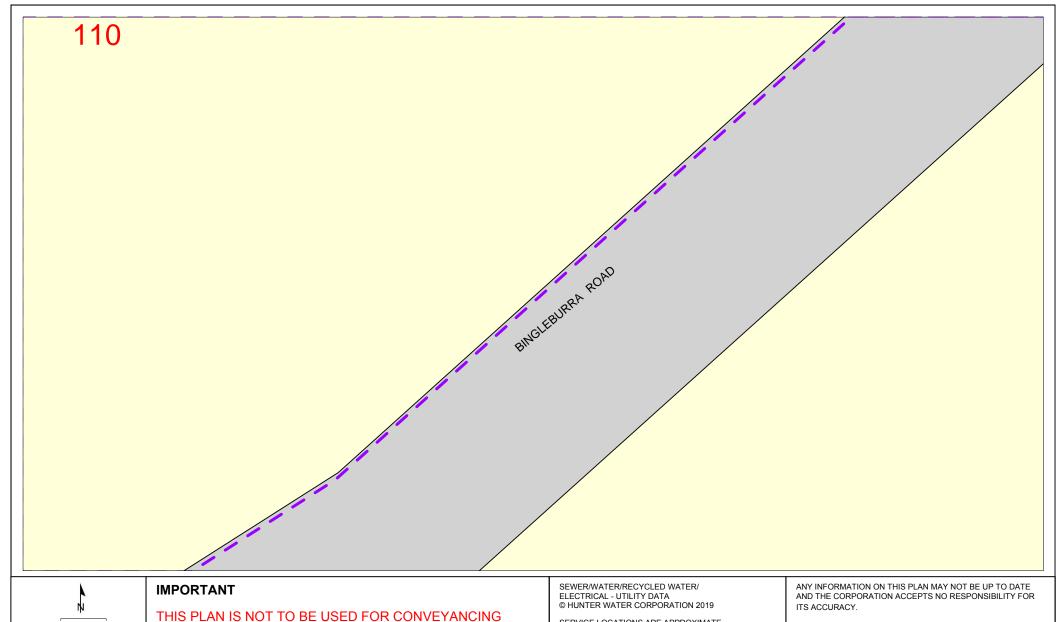

## Sequence No: 243783731 335 Bingleburra Rd Sugarloaf

**Sequence No:** 243783731

THIS PLAN IS NOT TO BE USED FOR CONVEYANCING

THIS INFORMATION IS VALID FOR 30 DAYS FROM THE DATE OF ISSUE

ELECTRICAL - UTILITY DATA © HUNTER WATER CORPORATION 2019

SERVICE LOCATIONS ARE APPROXIMATE. HAND DIG UNTIL ACTUAL LOCATIONS ARE IDENTIFIED. PROPERTY SERVICES ARE NOT SHOWN.

AND THE CORPORATION ACCEPTS NO RESPONSIBILITY FOR ITS ACCURACY.

**Sequence No:** 243783731

THIS PLAN IS NOT TO BE USED FOR CONVEYANCING

THIS INFORMATION IS VALID FOR 30 DAYS FROM THE DATE OF ISSUE

SEWER/WATER/RECYCLED WATER/ ELECTRICAL - UTILITY DATA © HUNTER WATER CORPORATION 2019

SERVICE LOCATIONS ARE APPROXIMATE. HAND DIG UNTIL ACTUAL LOCATIONS ARE IDENTIFIED. PROPERTY SERVICES ARE NOT SHOWN. ANY INFORMATION ON THIS PLAN MAY NOT BE UP TO DATE AND THE CORPORATION ACCEPTS NO RESPONSIBILITY FOR ITS ACCURACY.