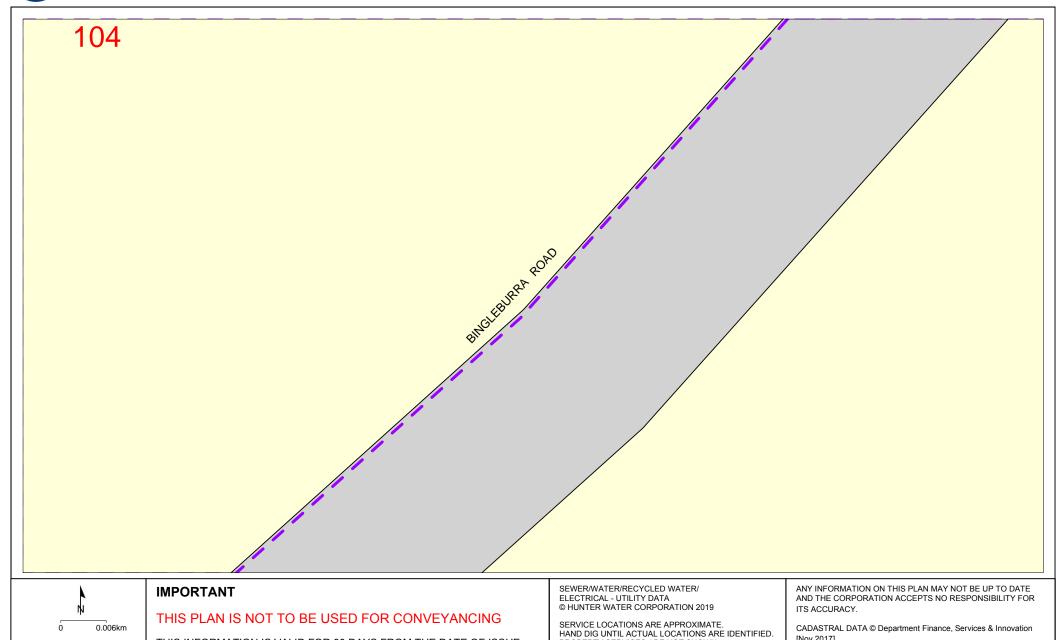

## Sequence No: 243783731 335 Bingleburra Rd Sugarloaf

**Sequence No:** 243783731

THIS PLAN IS NOT TO BE USED FOR CONVEYANCING

THIS INFORMATION IS VALID FOR 30 DAYS FROM THE DATE OF ISSUE

ELECTRICAL - UTILITY DATA © HUNTER WATER CORPORATION 2019

SERVICE LOCATIONS ARE APPROXIMATE. HAND DIG UNTIL ACTUAL LOCATIONS ARE IDENTIFIED. PROPERTY SERVICES ARE NOT SHOWN.

AND THE CORPORATION ACCEPTS NO RESPONSIBILITY FOR ITS ACCURACY.

**Sequence No:** 243783731

THIS PLAN IS NOT TO BE USED FOR CONVEYANCING

THIS INFORMATION IS VALID FOR 30 DAYS FROM THE DATE OF ISSUE

SEWER/WATER/RECYCLED WATER/ ELECTRICAL - UTILITY DATA © HUNTER WATER CORPORATION 2019

SERVICE LOCATIONS ARE APPROXIMATE. HAND DIG UNTIL ACTUAL LOCATIONS ARE IDENTIFIED. PROPERTY SERVICES ARE NOT SHOWN. ANY INFORMATION ON THIS PLAN MAY NOT BE UP TO DATE AND THE CORPORATION ACCEPTS NO RESPONSIBILITY FOR ITS ACCURACY.