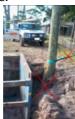

#### **Excavating around electrical poles**

Anyone intending to excavate around any electrical item risks serious injury or death as a result of contact with underground cables or the earthing system.

#### Assets around poles

For excavation depths greater than 250mm near power poles and stays you must arrange for an Essential Energy representative to attend the worksite 2 weeks prior to work commencing. Call Essential Energy on 13 23 91. More information is available in Essential Energy's operational procedure, 'Work near Essential Energy's underground assets: CEOP8041' which can be found at essentialenergy.com.au/construction

Unless otherwise agreed, underground assets and other obstructions around poles are to be kept a minimum distance of 300mm from the periphery of the pole, to allow inspections by the asset owner employees.