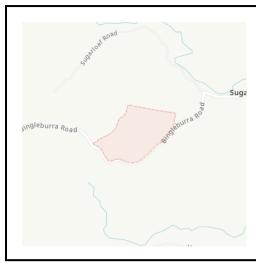

## 335 Bingleburra Rd

#### Job Site and Enquiry Details

WARNING: The map below only displays the location of the proposed job site and does not display any asset owners' pipe or cables. The area highlighted has been used only to identify the participating asset owners, who will send information to you directly.

**User Reference** 335 Bingleburra Rd Address 335 Bingleburra Rd Sugarloaf NSW 2420 Notes/description