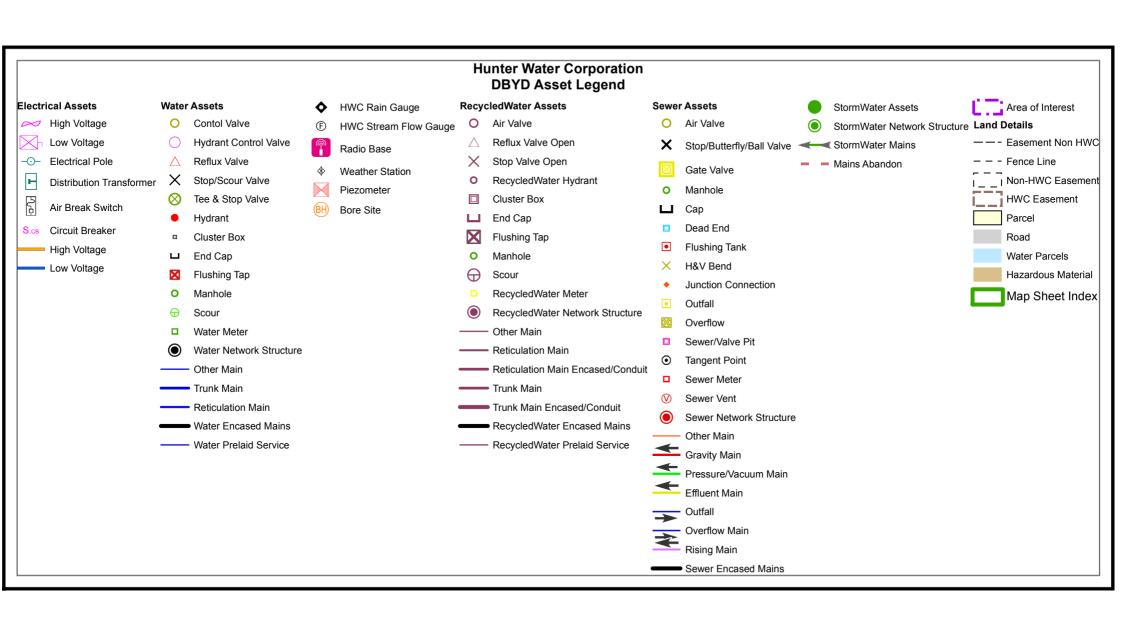

# **Responses from this member**

 Response received Mon 26 Aug 2024 3.03pm

 File name
 Page

 Response Body
 14

 243783731.pdf
 15

 Legend.pdf
 133

THIS IS AN AUTOMATED RESPONSE. PLEASE DO NOT RESPOND TO THIS EMAIL To: Joe Murphy RE: Before You Dig Australia (BYDA) REFERRAL NOTIFICATION FROM HUNTER WATER