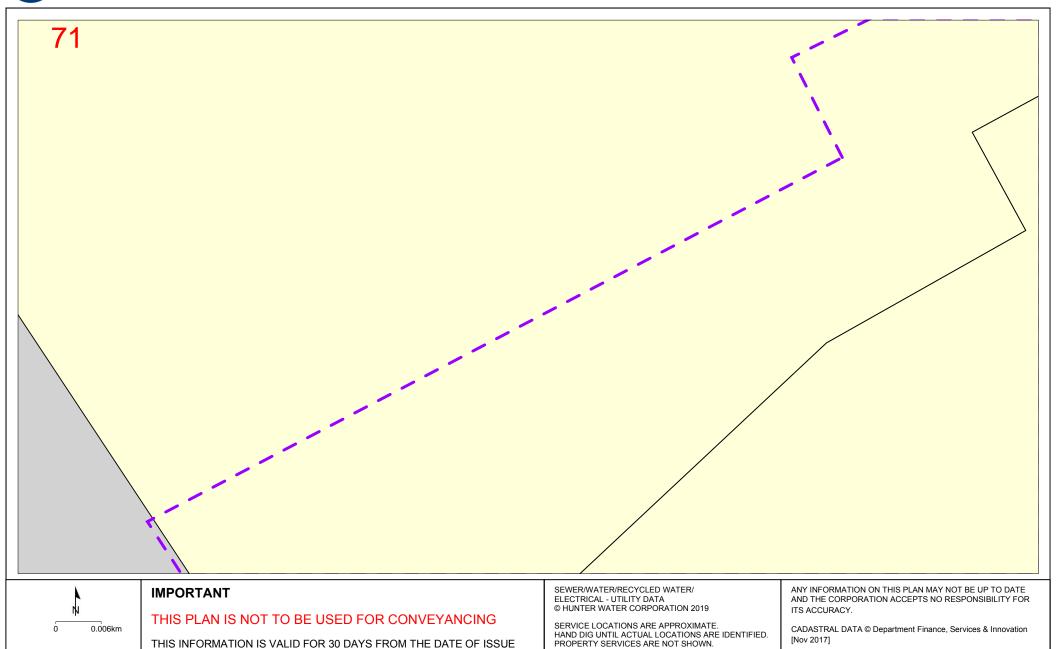

## Sequence No: 243783731 335 Bingleburra Rd Sugarloaf

**Sequence No:** 243783731

THIS PLAN IS NOT TO BE USED FOR CONVEYANCING

THIS INFORMATION IS VALID FOR 30 DAYS FROM THE DATE OF ISSUE

ELECTRICAL - UTILITY DATA © HUNTER WATER CORPORATION 2019

SERVICE LOCATIONS ARE APPROXIMATE. HAND DIG UNTIL ACTUAL LOCATIONS ARE IDENTIFIED. PROPERTY SERVICES ARE NOT SHOWN.

AND THE CORPORATION ACCEPTS NO RESPONSIBILITY FOR ITS ACCURACY.

**Sequence No:** 243783731

THIS PLAN IS NOT TO BE USED FOR CONVEYANCING

THIS INFORMATION IS VALID FOR 30 DAYS FROM THE DATE OF ISSUE

SEWER/WATER/RECYCLED WATER/ ELECTRICAL - UTILITY DATA © HUNTER WATER CORPORATION 2019

SERVICE LOCATIONS ARE APPROXIMATE. HAND DIG UNTIL ACTUAL LOCATIONS ARE IDENTIFIED. PROPERTY SERVICES ARE NOT SHOWN. ANY INFORMATION ON THIS PLAN MAY NOT BE UP TO DATE AND THE CORPORATION ACCEPTS NO RESPONSIBILITY FOR ITS ACCURACY.