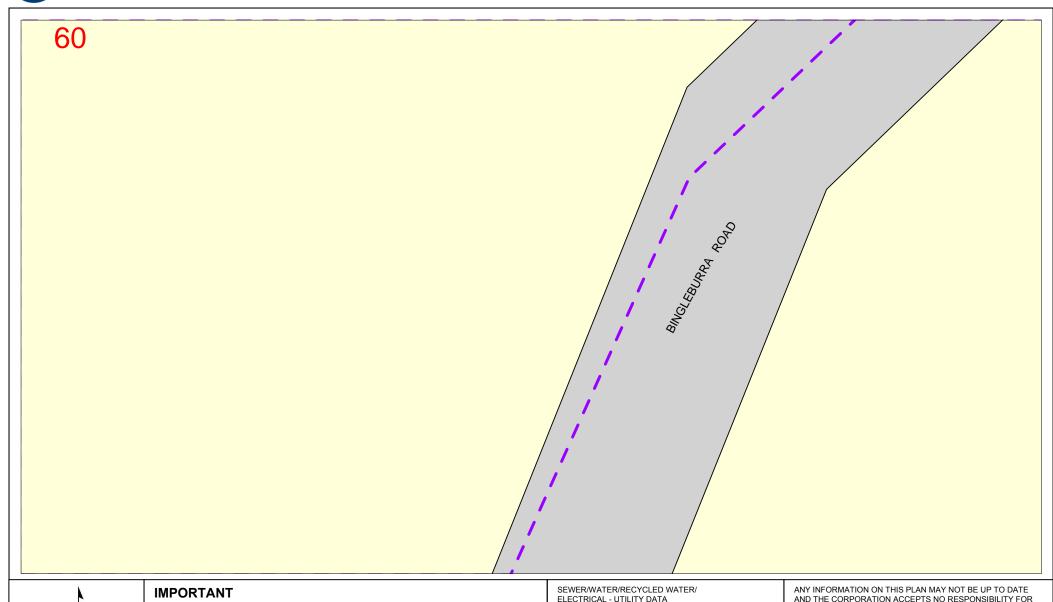

## Sequence No: 243783731 335 Bingleburra Rd Sugarloaf

**Sequence No:** 243783731

THIS PLAN IS NOT TO BE USED FOR CONVEYANCING

THIS INFORMATION IS VALID FOR 30 DAYS FROM THE DATE OF ISSUE

ELECTRICAL - UTILITY DATA © HUNTER WATER CORPORATION 2019

SERVICE LOCATIONS ARE APPROXIMATE. HAND DIG UNTIL ACTUAL LOCATIONS ARE IDENTIFIED. PROPERTY SERVICES ARE NOT SHOWN.

AND THE CORPORATION ACCEPTS NO RESPONSIBILITY FOR ITS ACCURACY.

**Sequence No:** 243783731