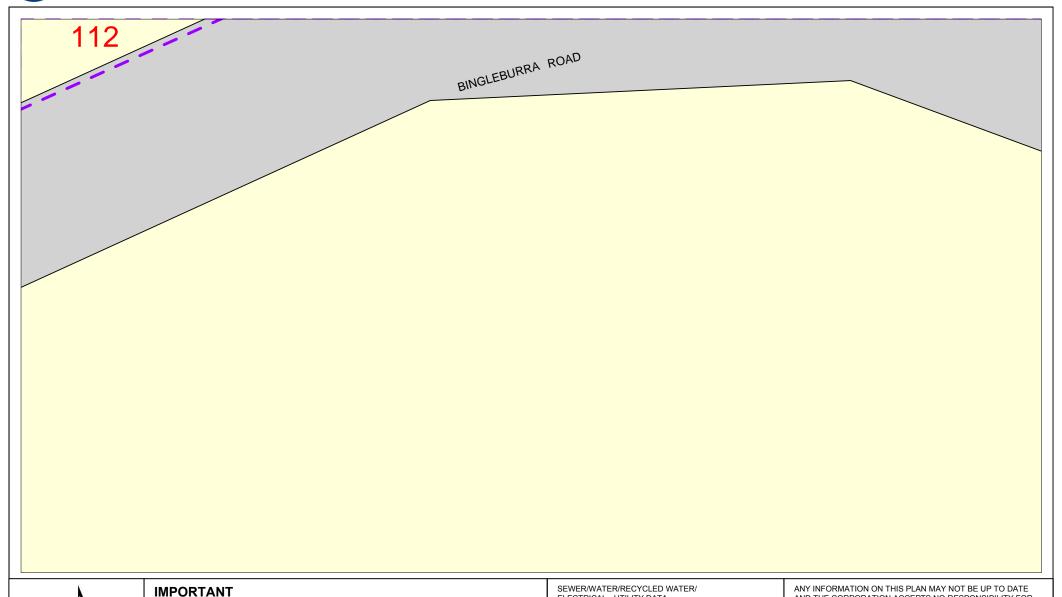

## Sequence No: 243783731 335 Bingleburra Rd Sugarloaf

**Sequence No:** 243783731

THIS PLAN IS NOT TO BE USED FOR CONVEYANCING

THIS INFORMATION IS VALID FOR 30 DAYS FROM THE DATE OF ISSUE

ELECTRICAL - UTILITY DATA © HUNTER WATER CORPORATION 2019

SERVICE LOCATIONS ARE APPROXIMATE. HAND DIG UNTIL ACTUAL LOCATIONS ARE IDENTIFIED. PROPERTY SERVICES ARE NOT SHOWN.

AND THE CORPORATION ACCEPTS NO RESPONSIBILITY FOR ITS ACCURACY.

**Sequence No:** 243783731

THIS PLAN IS NOT TO BE USED FOR CONVEYANCING

THIS INFORMATION IS VALID FOR 30 DAYS FROM THE DATE OF ISSUE

SEWER/WATER/RECYCLED WATER/ ELECTRICAL - UTILITY DATA © HUNTER WATER CORPORATION 2019

SERVICE LOCATIONS ARE APPROXIMATE. HAND DIG UNTIL ACTUAL LOCATIONS ARE IDENTIFIED. PROPERTY SERVICES ARE NOT SHOWN. ANY INFORMATION ON THIS PLAN MAY NOT BE UP TO DATE AND THE CORPORATION ACCEPTS NO RESPONSIBILITY FOR ITS ACCURACY.

SERVICE LOCATIONS ARE APPROXIMATE. HAND DIG UNTIL ACTUAL LOCATIONS ARE IDENTIFIED. PROPERTY SERVICES ARE NOT SHOWN. ANY INFORMATION ON THIS PLAN MAY NOT BE UP TO DATE AND THE CORPORATION ACCEPTS NO RESPONSIBILITY FOR ITS ACCURACY.