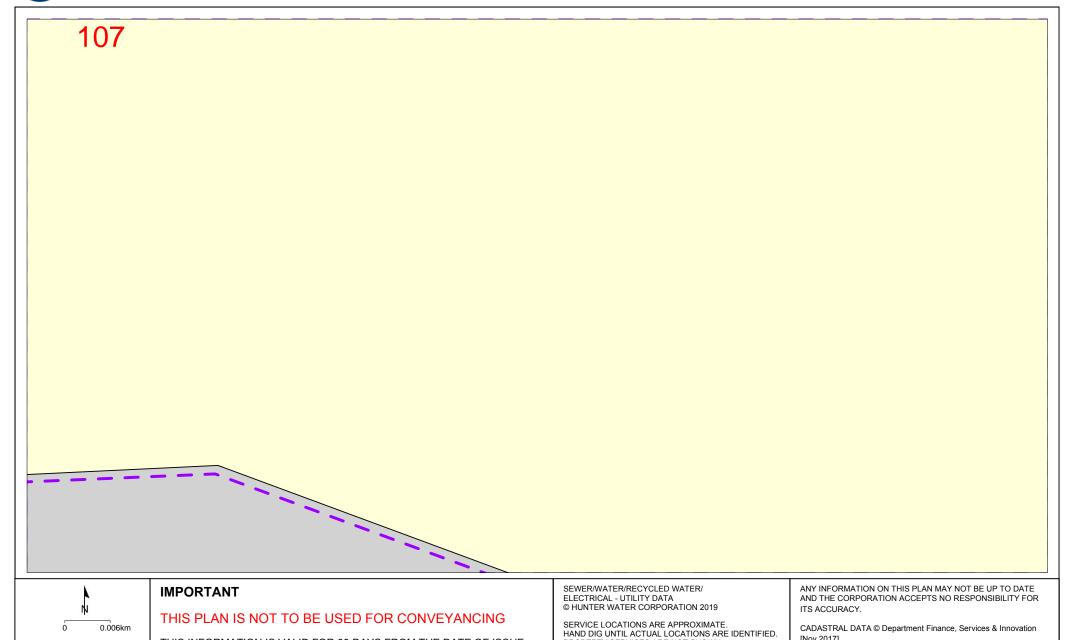

## Sequence No: 243783731 335 Bingleburra Rd Sugarloaf

**Sequence No:** 243783731

THIS PLAN IS NOT TO BE USED FOR CONVEYANCING

THIS INFORMATION IS VALID FOR 30 DAYS FROM THE DATE OF ISSUE

ELECTRICAL - UTILITY DATA © HUNTER WATER CORPORATION 2019

SERVICE LOCATIONS ARE APPROXIMATE. HAND DIG UNTIL ACTUAL LOCATIONS ARE IDENTIFIED. PROPERTY SERVICES ARE NOT SHOWN.

AND THE CORPORATION ACCEPTS NO RESPONSIBILITY FOR ITS ACCURACY.

**Sequence No:** 243783731

THIS PLAN IS NOT TO BE USED FOR CONVEYANCING

THIS INFORMATION IS VALID FOR 30 DAYS FROM THE DATE OF ISSUE

SEWER/WATER/RECYCLED WATER/ ELECTRICAL - UTILITY DATA © HUNTER WATER CORPORATION 2019

SERVICE LOCATIONS ARE APPROXIMATE. HAND DIG UNTIL ACTUAL LOCATIONS ARE IDENTIFIED. PROPERTY SERVICES ARE NOT SHOWN. ANY INFORMATION ON THIS PLAN MAY NOT BE UP TO DATE AND THE CORPORATION ACCEPTS NO RESPONSIBILITY FOR ITS ACCURACY.

**Sequence No:** 243783731

THIS PLAN IS NOT TO BE USED FOR CONVEYANCING

THIS INFORMATION IS VALID FOR 30 DAYS FROM THE DATE OF ISSUE

ELECTRICAL - UTILITY DATA © HUNTER WATER CORPORATION 2019

SERVICE LOCATIONS ARE APPROXIMATE. HAND DIG UNTIL ACTUAL LOCATIONS ARE IDENTIFIED. PROPERTY SERVICES ARE NOT SHOWN.