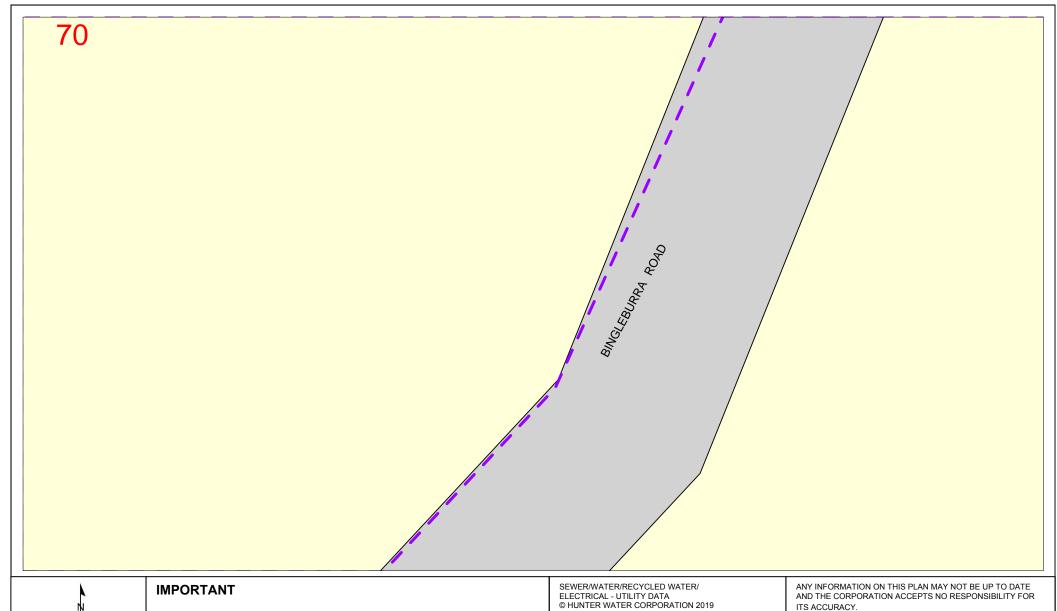

## Sequence No: 243783731 335 Bingleburra Rd Sugarloaf

**Sequence No:** 243783731

THIS PLAN IS NOT TO BE USED FOR CONVEYANCING

THIS INFORMATION IS VALID FOR 30 DAYS FROM THE DATE OF ISSUE

ELECTRICAL - UTILITY DATA © HUNTER WATER CORPORATION 2019

SERVICE LOCATIONS ARE APPROXIMATE. HAND DIG UNTIL ACTUAL LOCATIONS ARE IDENTIFIED. PROPERTY SERVICES ARE NOT SHOWN.

AND THE CORPORATION ACCEPTS NO RESPONSIBILITY FOR ITS ACCURACY.

**Sequence No:** 243783731