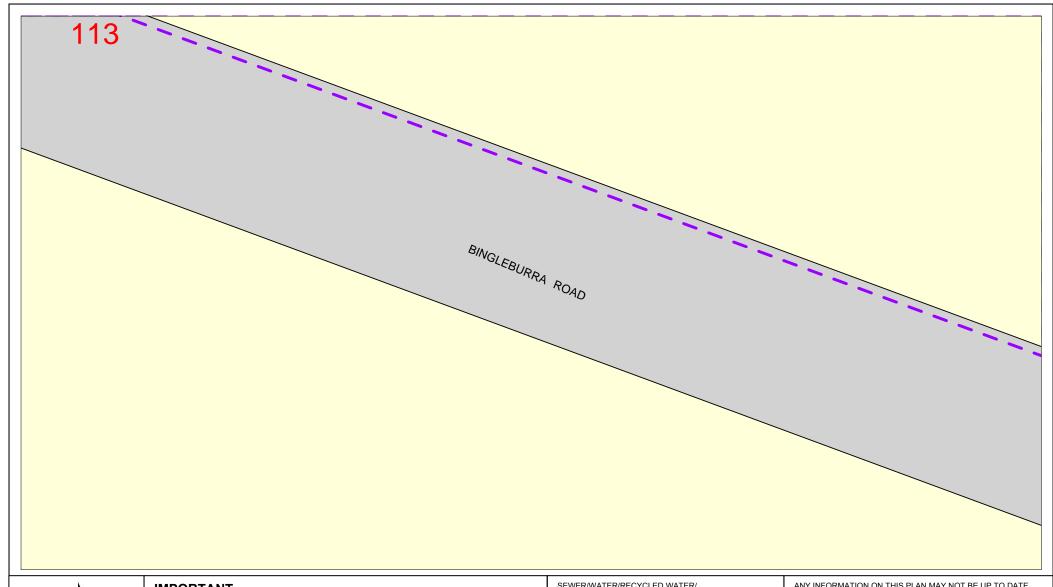

## Sequence No: 243783731 335 Bingleburra Rd Sugarloaf

**Sequence No:** 243783731

THIS PLAN IS NOT TO BE USED FOR CONVEYANCING

THIS INFORMATION IS VALID FOR 30 DAYS FROM THE DATE OF ISSUE

ELECTRICAL - UTILITY DATA © HUNTER WATER CORPORATION 2019

SERVICE LOCATIONS ARE APPROXIMATE. HAND DIG UNTIL ACTUAL LOCATIONS ARE IDENTIFIED. PROPERTY SERVICES ARE NOT SHOWN.

AND THE CORPORATION ACCEPTS NO RESPONSIBILITY FOR ITS ACCURACY.

**Sequence No:** 243783731

THIS PLAN IS NOT TO BE USED FOR CONVEYANCING

THIS INFORMATION IS VALID FOR 30 DAYS FROM THE DATE OF ISSUE

SEWER/WATER/RECYCLED WATER/ ELECTRICAL - UTILITY DATA © HUNTER WATER CORPORATION 2019

SERVICE LOCATIONS ARE APPROXIMATE. HAND DIG UNTIL ACTUAL LOCATIONS ARE IDENTIFIED. PROPERTY SERVICES ARE NOT SHOWN. ANY INFORMATION ON THIS PLAN MAY NOT BE UP TO DATE AND THE CORPORATION ACCEPTS NO RESPONSIBILITY FOR ITS ACCURACY.

SERVICE LOCATIONS ARE APPROXIMATE. HAND DIG UNTIL ACTUAL LOCATIONS ARE IDENTIFIED. PROPERTY SERVICES ARE NOT SHOWN. ANY INFORMATION ON THIS PLAN MAY NOT BE UP TO DATE AND THE CORPORATION ACCEPTS NO RESPONSIBILITY FOR ITS ACCURACY.