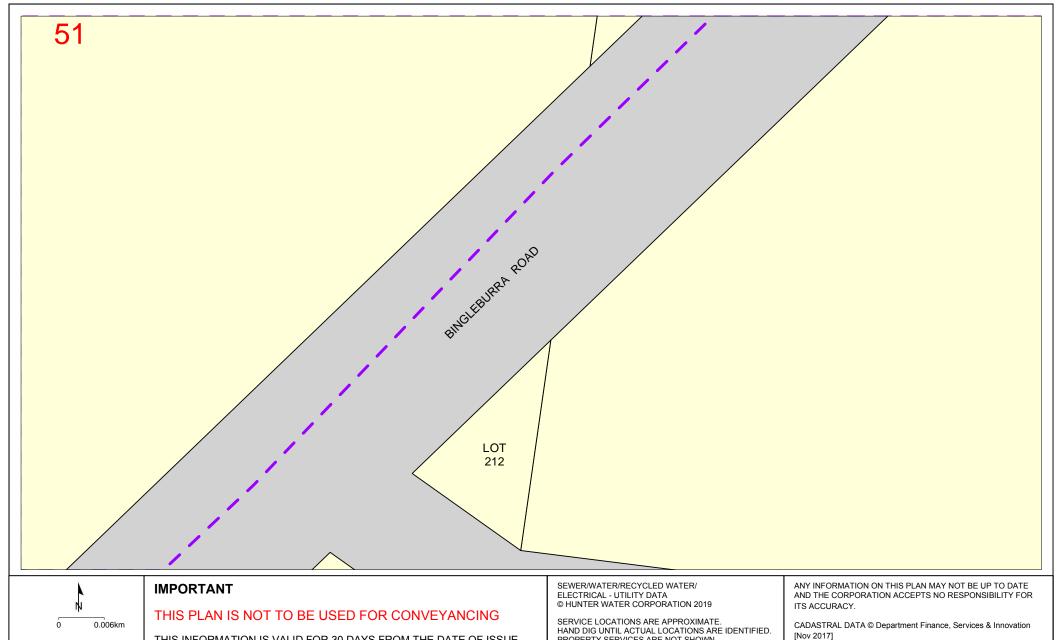

# **Overview Map**

## Sequence No: 243783731 335 Bingleburra Rd Sugarloaf

**Sequence No:** 243783731

THIS PLAN IS NOT TO BE USED FOR CONVEYANCING

THIS INFORMATION IS VALID FOR 30 DAYS FROM THE DATE OF ISSUE

ELECTRICAL - UTILITY DATA © HUNTER WATER CORPORATION 2019

SERVICE LOCATIONS ARE APPROXIMATE. HAND DIG UNTIL ACTUAL LOCATIONS ARE IDENTIFIED. PROPERTY SERVICES ARE NOT SHOWN.

AND THE CORPORATION ACCEPTS NO RESPONSIBILITY FOR ITS ACCURACY.

**Sequence No:** 243783731

THIS PLAN IS NOT TO BE USED FOR CONVEYANCING

THIS INFORMATION IS VALID FOR 30 DAYS FROM THE DATE OF ISSUE

SEWER/WATER/RECYCLED WATER/ ELECTRICAL - UTILITY DATA © HUNTER WATER CORPORATION 2019

SERVICE LOCATIONS ARE APPROXIMATE. HAND DIG UNTIL ACTUAL LOCATIONS ARE IDENTIFIED. PROPERTY SERVICES ARE NOT SHOWN. ANY INFORMATION ON THIS PLAN MAY NOT BE UP TO DATE AND THE CORPORATION ACCEPTS NO RESPONSIBILITY FOR ITS ACCURACY.

**Sequence No:** 243783731

THIS PLAN IS NOT TO BE USED FOR CONVEYANCING

THIS INFORMATION IS VALID FOR 30 DAYS FROM THE DATE OF ISSUE

ELECTRICAL - UTILITY DATA © HUNTER WATER CORPORATION 2019

SERVICE LOCATIONS ARE APPROXIMATE. HAND DIG UNTIL ACTUAL LOCATIONS ARE IDENTIFIED. PROPERTY SERVICES ARE NOT SHOWN.

ITS ACCURACY.

**Sequence No:** 243783731

Date: 26/08/2024

**Map** 5

**Sequence No:** 243783731